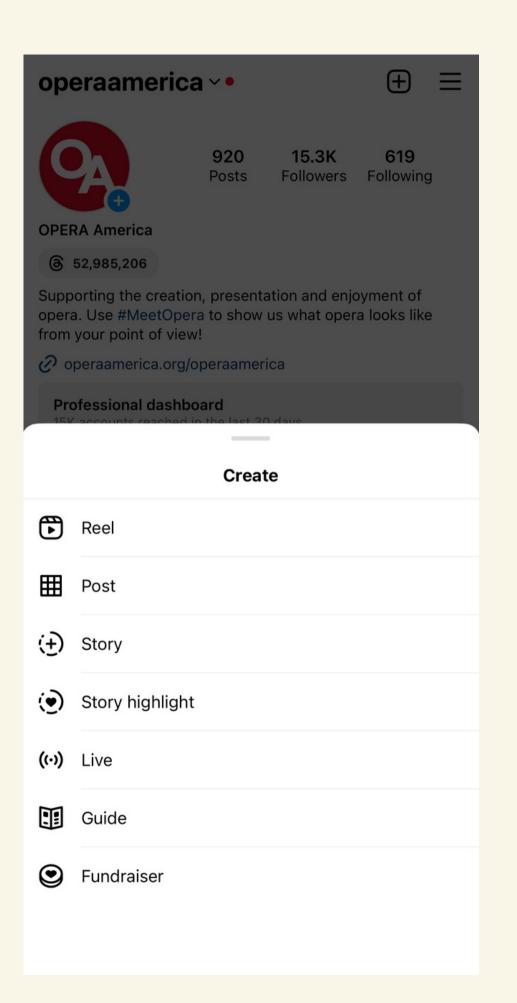

### operaamerica ~ $\oplus$ 920 15. **Posts** Followers ronowing **OPERA America ③** 52,985,206 Supporting the creation, presentation and enjoyment of opera. Use #MeetOpera to show us what opera looks like from your point of view! operaamerica.org/operaamerica Professional dashboard 15K accounts reached in the last 30 days. **Edit profile** Share profile More #OperaCon... # Leadership... OperaCon'23 NWF'23 OC '23 (P) **E** (QA) $\bigcirc$ $\oplus$