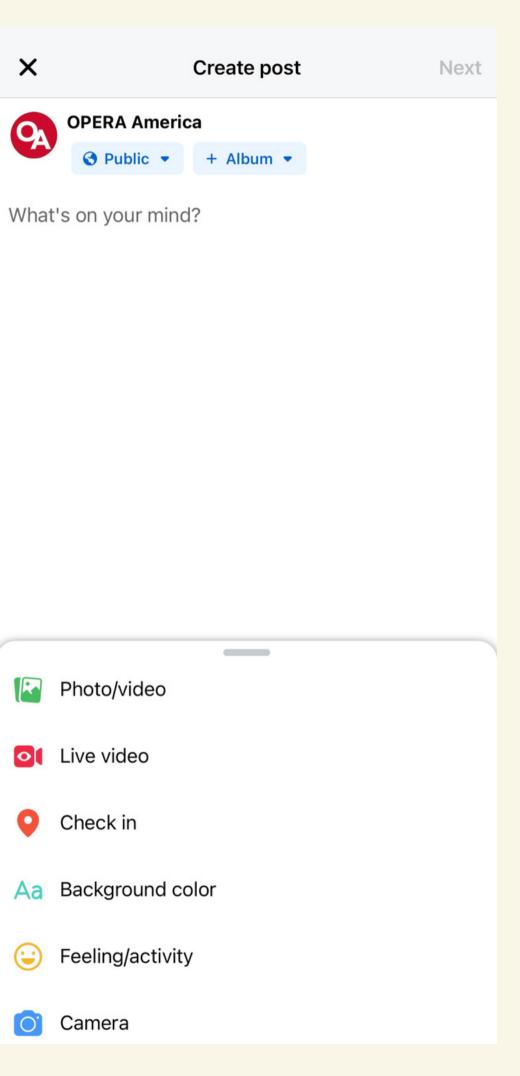

### Facebook

- Info, photo and video sharing
- Take, edit, publish visual content
- Connct with Friends & Page
- Engagement: Likes, Comments, Shares
- Audience: Average age 40
- "Information/Connection app"