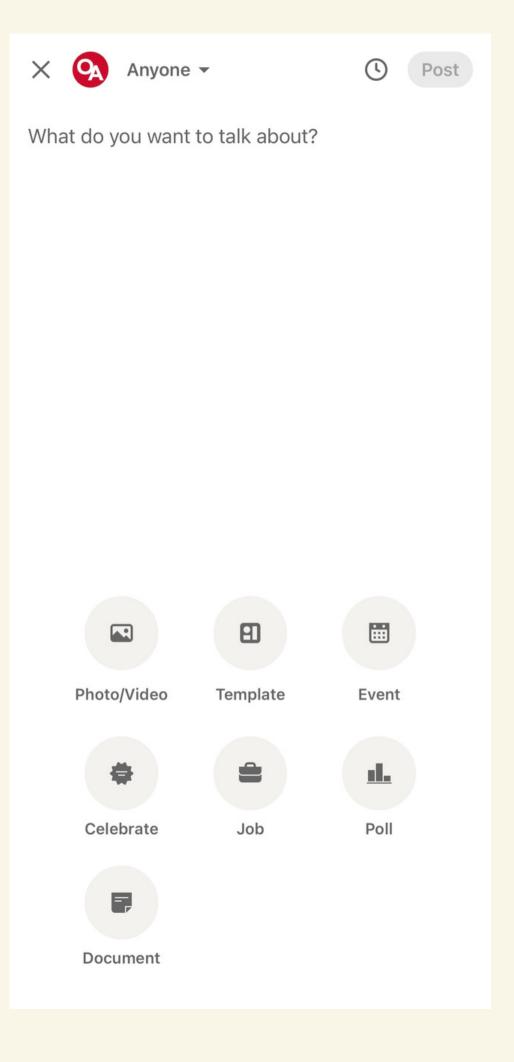

### Linkedin

- Text, Article, Photo, video sharing
- Take, publish content
- Connections
- Engagement: Likes, Comments,
   Repost
- Audience: Millenials +
- "Networking app"