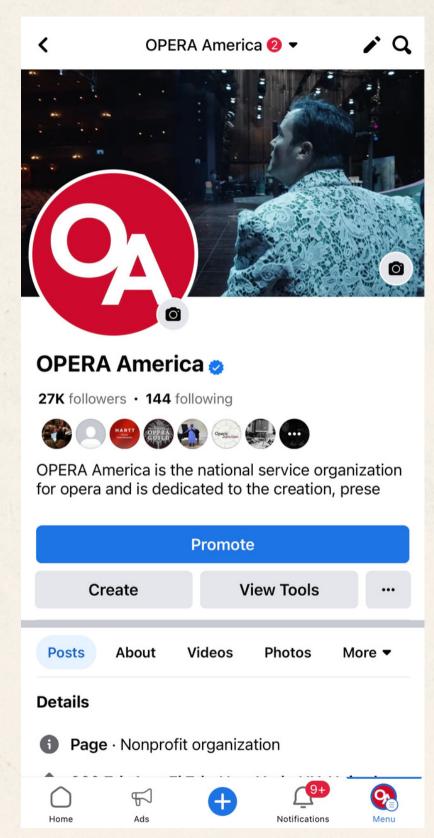

### Facebook

- Info, photo and video sharing
- Take, edit, publish visual content
- Connct with Friends & Page
- Engagement: Likes, Comments, Shares
- Audience: Average age 40
- "Information/Connection app"

### Functions:

**Profile Photo** 

Bio

**Details** 

**About** 

**Photos/Video** 

**Profile Feed** 