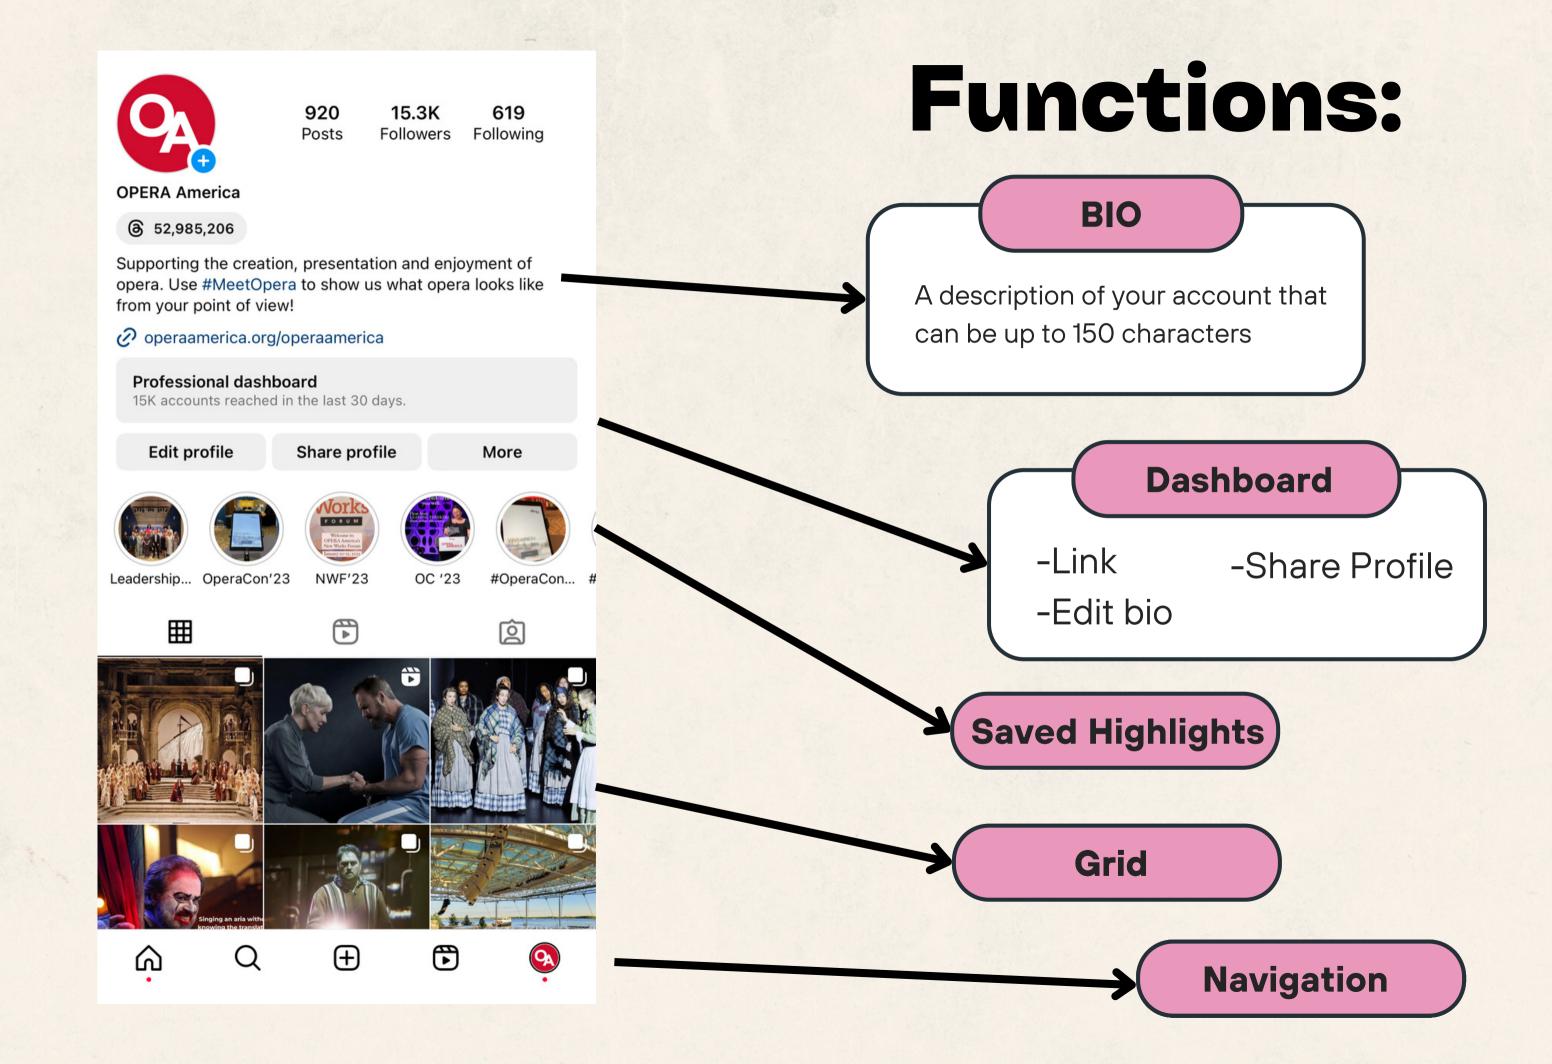

### operaamerica ~ $\oplus$ 920 15. **Posts** Followers ronowing **OPERA America ③** 52,985,206 Supporting the creation, presentation and enjoyment of opera. Use #MeetOpera to show us what opera looks like from your point of view! operaamerica.org/operaamerica Professional dashboard 15K accounts reached in the last 30 days. **Edit profile** Share profile More #OperaCon... # Leadership... OperaCon'23 NWF'23 OC '23 (P) **E** (QA) $\bigcirc$ $\oplus$

### Functions:

**Profile Photo** 

Bio

**Details** 

**About** 

**Photos/Video** 

**Profile Feed** 