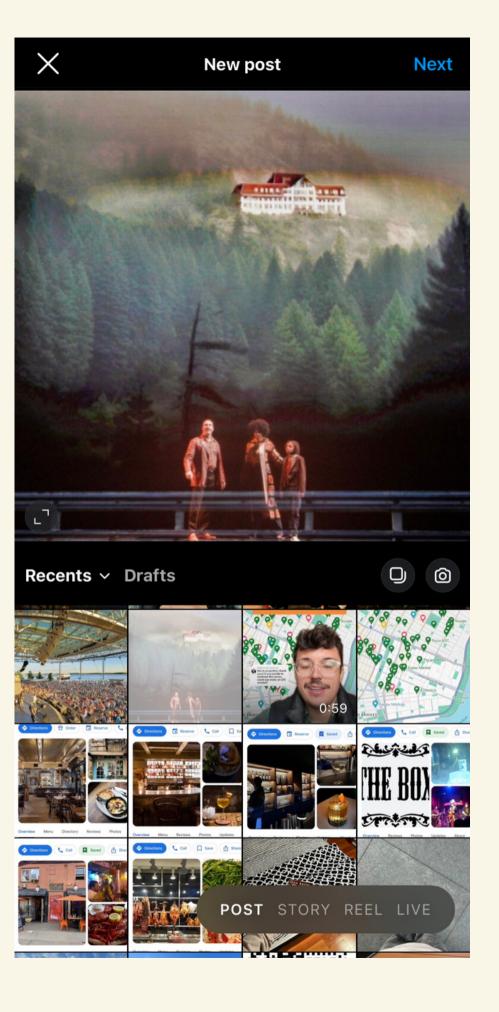

### Instagram

- Photo and video sharing
- Take, edit, publish visual content livstream, story
- Followers and Non-Followers
- Engagement: Likes, Comments, Shares, and Saves
- Audience: 35 and younger
- "Personality app"