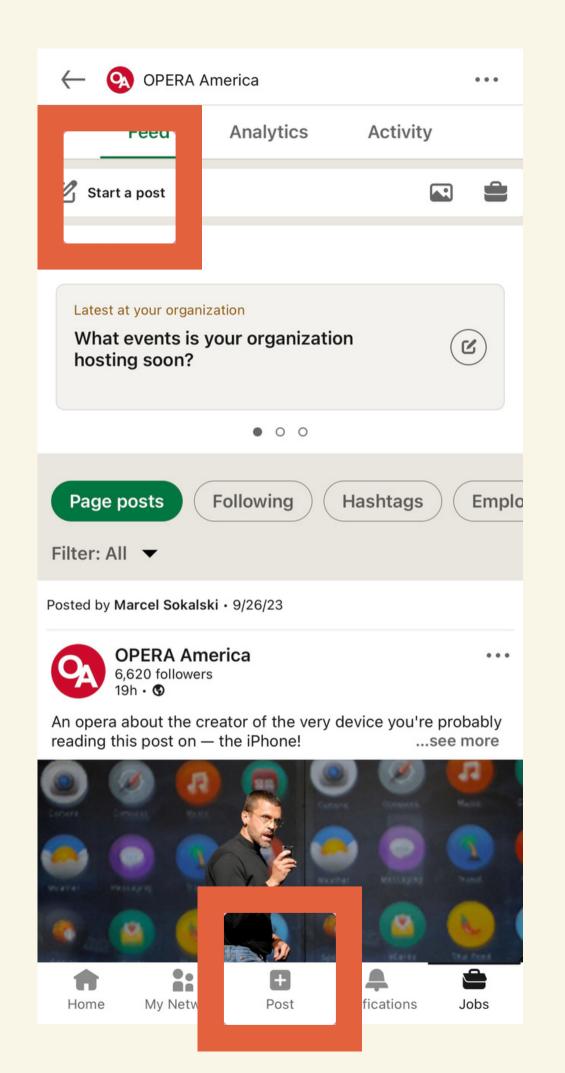

### Facebook

- Info, photo and video sharing
- Take, edit, publish visual content
- Connct with Friends & Page
- Engagement: Likes, Comments, Shares
- Audience: Average age 40
- "Information/Connection app"