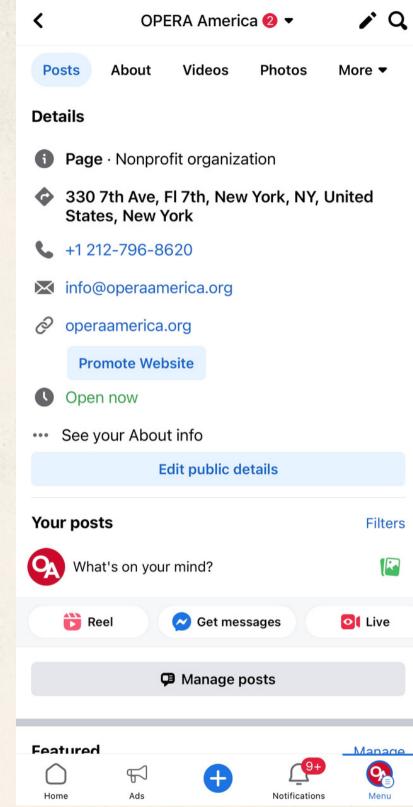

### Facebook

- Info, photo and video sharing
- Take, edit, publish visual content
- Connct with Friends & Page
- Engagement: Likes, Comments, Shares
- Audience: Average age 40
- "Information/Connection app"

### Functions:

**Profile Photo** 

Bio

**Details** 

**About** 

**Photos/Video** 

**Profile Feed** 