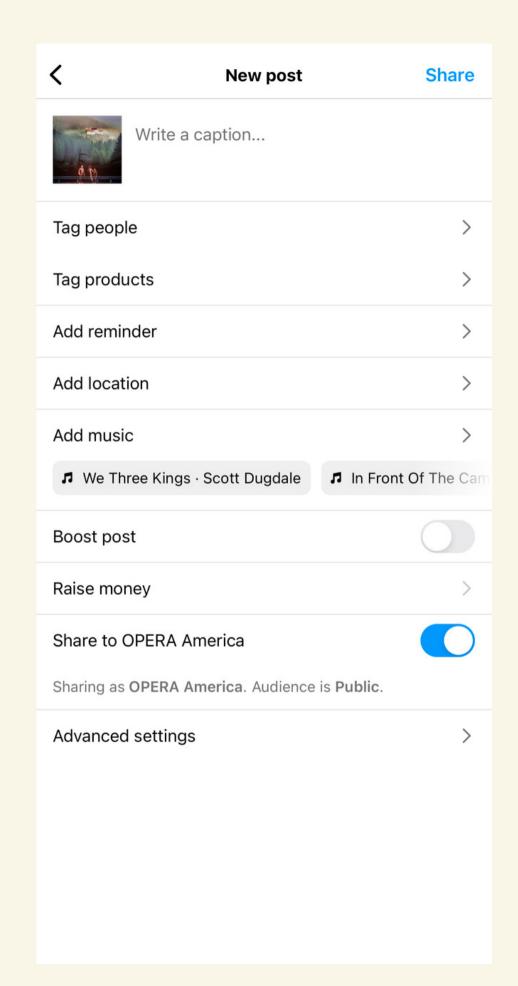

### Instagram

- Photo and video sharing
- Take, edit, publish visual content livstream, story
- Followers and Non-Followers
- Engagement: Likes, Comments, Shares, and Saves
- Audience: 35 and younger
- "Personality app"