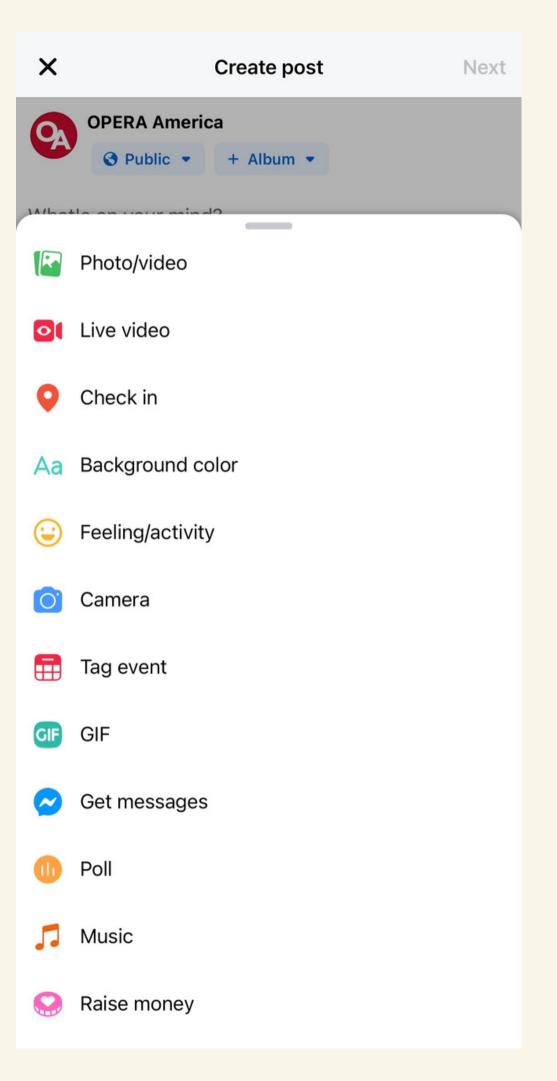

### Facebook

- Info, photo and video sharing
- Take, edit, publish visual content
- Connct with Friends & Page
- Engagement: Likes, Comments, Shares
- Audience: Average age 40
- "Information/Connection app"