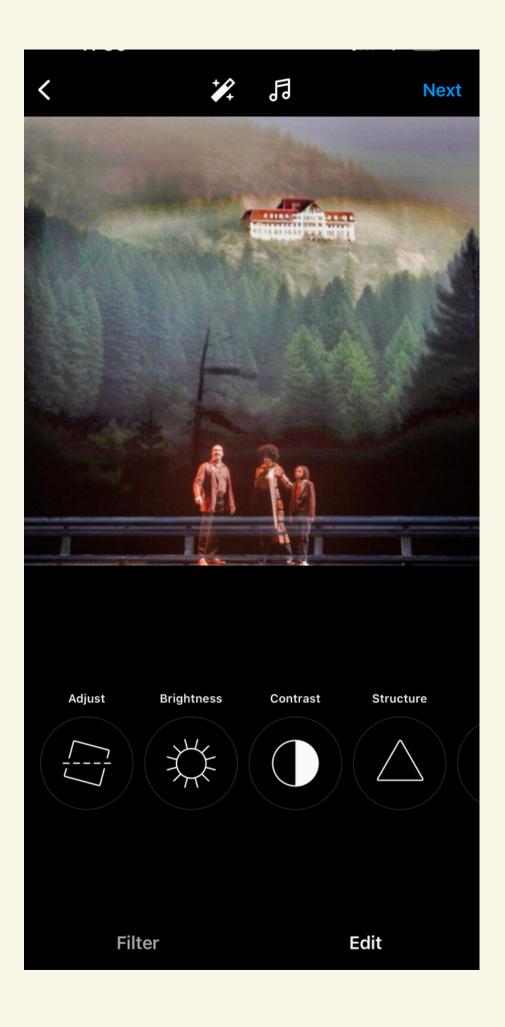

### Instagram

- Photo and video sharing
- Take, edit, publish visual content livstream, story
- Followers and Non-Followers
- Engagement: Likes, Comments, Shares, and Saves
- Audience: 35 and younger
- "Personality app"