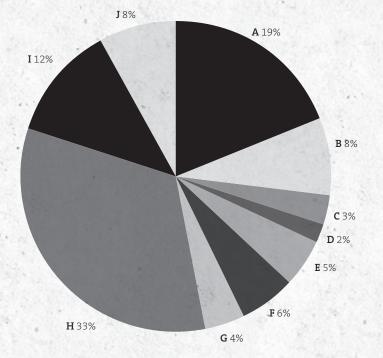

## OPERA AMERICA FISCAL YEAR 2016 OPERATING EXPENSES

(INCLUDING OPERA CENTER OPERATIONS)

| Pro | ogram Services                         | 1999        |
|-----|----------------------------------------|-------------|
| A   | Artistic Services                      | \$1,047,689 |
| В   | Audience Development                   | \$426,915   |
| С   | Conference                             | \$151,978   |
| D   | Education and Professional Development | \$125,806   |
| E   | Information Services and Publications  | \$292,080   |
| F   | Media Relations                        | \$338,052   |
| G   | Membership                             | \$225,988   |
| Н   | Opera Center and Occupancy Costs       | \$1,818,904 |
| Su  | pport Services                         |             |
| I   | General and Administrative             | \$645,933   |
| J   | Development                            | \$472,527   |
| Su  | btotal                                 | \$5,545,872 |
| Fac | cilities Reserve Transfer              | \$20,000    |
| Во  | ard Reserve Transfer                   | \$25,000    |
| OP  | PERATING SURPLUS                       | \$64,257    |