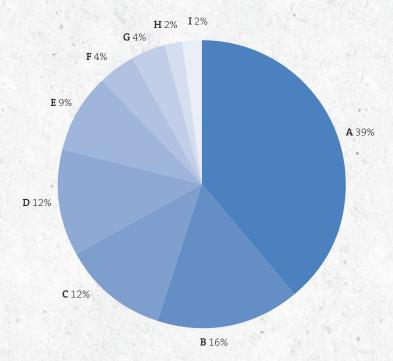

### OPERA AMERICA FISCAL YEAR 2016 OPERATING REVENUE

(INCLUDING OPERA CENTER OPERATIONS AND ASSET RELEASES)

| А   | Foundation Grants        | \$2,188,357 |
|-----|--------------------------|-------------|
| В   | Opera Center Rentals     | \$887,732   |
| С   | Annual Fund Support      | \$711,658   |
| D   | Membership Fees and Dues | \$663,066   |
| Е   | Endowment Draw           | \$523,500   |
| F   | Conference Revenue       | \$247,976   |
| G   | Other Earned Income      | \$227,840   |
| Н   | Government Grants        | \$105,000   |
| Ι   | Corporate Contributions  | \$100,000   |
| Sul | ototal                   | \$5,655,129 |